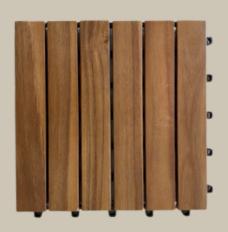

#### **Our materials**

GIA HAN FURNITURE CO; LTD SOURCES A DIVERSE RANGE OF PREMIUM RAW MATERIALS SOURCED RESPONSIBLY AND GLOBALLY TO ENSURE THE QUALITY AND SUSTAINABILITY OF OUR PRODUCTS. THIS INCLUDES:

- FSC EUCALYPTUS FROM URUGUAY, SOUTH AFRICA AND BRAZIL,
- FSC TEAK FROM COSTA RICA, AND BRAZIL, ...
- FSC/ NON-FSC ACACIA FROM MALAYSIA & VIET NAM
- FSC OAK/ ASH/ BEECH WOOD FROM EUROPE
- FSC/ NON-FSC RUBBER FROM VIET NAM
- PINE WOOD FROM URUGUAY, CHILE, NEW ZEALAND
- FSC POPLAR WOOD FROM GERMANY, CROATIA
- NON-FSC BIRCH WOOD FROM LATVIA
- NON-FSC MAPLE WOOD FROM UKRAINE