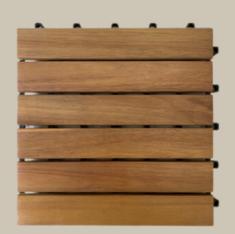

#### **Our materials**

GIA HAN FURNITURE CO; LTD SOURCES A DIVERSE RANGE OF PREMIUM RAW MATERIALS SOURCED RESPONSIBLY AND GLOBALLY TO ENSURE THE QUALITY AND SUSTAINABILITY OF OUR PRODUCTS. THIS INCLUDES:

- FSC EUCALYPTUS FROM URUGUAY, SOUTH AFRICA AND BRAZIL,
- FSC TEAK FROM COSTA RICA, AND BRAZIL, ...
- FSC/ NON-FSC ACACIA FROM MALAYSIA & VIET NAM
- FSC OAK/ ASH/ BEECH WOOD FROM EUROPE
- FSC/ NON-FSC RUBBER FROM VIET NAM
- PINE WOOD FROM URUGUAY, CHILE, NEW ZEALAND
- FSC POPLAR WOOD FROM GERMANY, CROATIA
- NON-FSC BIRCH WOOD FROM LATVIA
- NON-FSC MAPLE WOOD FROM UKRAINE