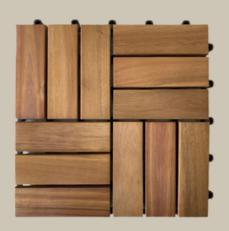

#### **Our materials**

GIA HAN FURNITURE CO; LTD SOURCES A DIVERSE RANGE OF PREMIUM RAW MATERIALS SOURCED RESPONSIBLY AND GLOBALLY TO ENSURE THE QUALITY AND SUSTAINABILITY OF OUR PRODUCTS. THIS INCLUDES:

- FSC EUCALYPTUS FROM URUGUAY, SOUTH AFRICA AND BRAZIL,
- FSC TEAK FROM COSTA RICA, AND BRAZIL, ...
- FSC/ NON-FSC ACACIA FROM MALAYSIA & VIET NAM
- FSC OAK/ ASH/ BEECH WOOD FROM EUROPE
- FSC/ NON-FSC RUBBER FROM VIET NAM
- PINE WOOD FROM URUGUAY, CHILE, NEW ZEALAND
- FSC POPLAR WOOD FROM GERMANY, CROATIA
- NON-FSC BIRCH WOOD FROM LATVIA
- NON-FSC MAPLE WOOD FROM UKRAINE