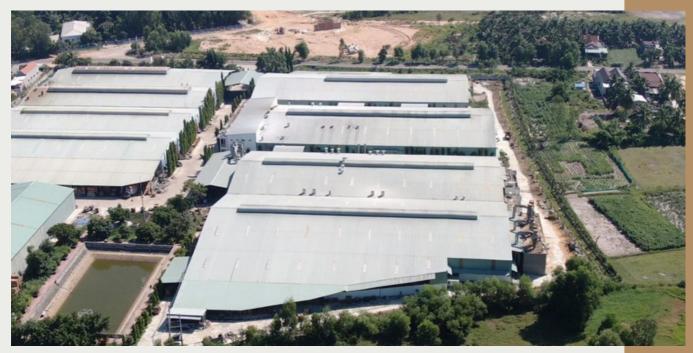

ESTABLISHED IN 2003, OUR 70,000-SQUARE-METER FACILITY IN BINH DINH, VIETNAM, IS THE HUB OF OUR CREATIVITY AND INNOVATION. OUR 850-SKILLED WORKFORCE AND 450 STATE-OF-THE-ART MACHINES PRODUCE A DIVERSE RANGE OF PRODUCTS, FROM OUTDOOR AND INDOOR FURNITURE TO CUTTING BOARDS.

## A view to our facility

INSIDE FACTORY

FIRE POOL