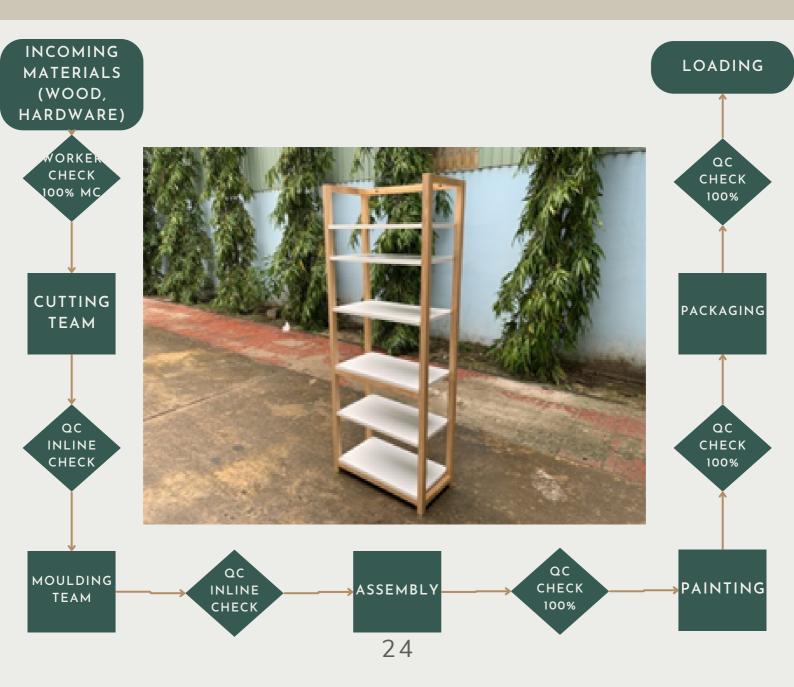

# Frequently asked questions

Q: HOW DO YOU ENSURE THE QUALITY OF THE PRODUCTS?

A: AT GIA HAN FURNITURE CO; LTD, OUR COMMITMENT TO DELIVERING IMPECCABLE QUALITY IS UNDERSCORED BY A RIGOROUS AND COMPREHENSIVE QUALITY CONTROL PROCEDURE. EVERY STEP OF OUR MANUFACTURING PROCESS IS METICULOUSLY MONITORED TO ENSURE THAT EACH PIECE MEETS THE HIGHEST STANDARDS OF CRAFTSMANSHIP AND DURABILITY